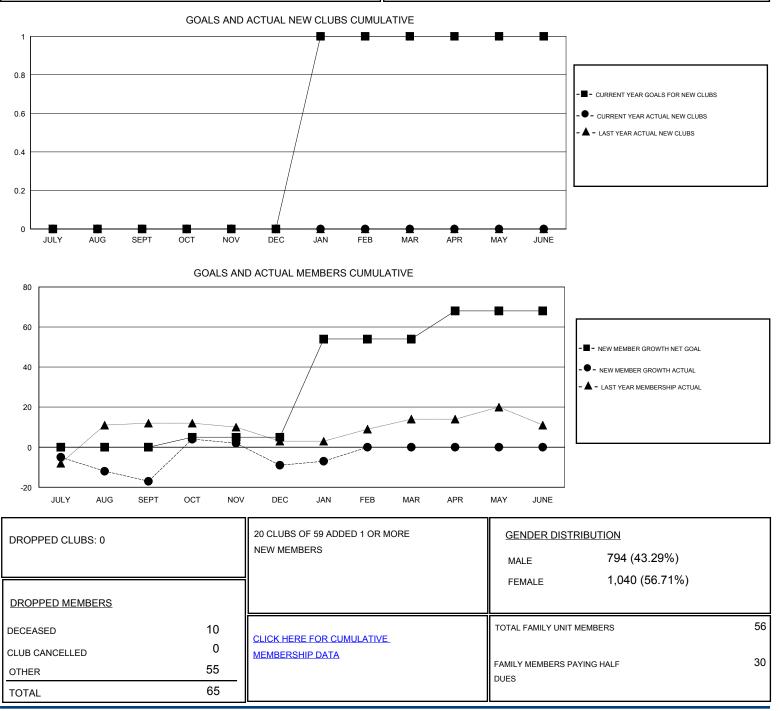

## LOCATION JAMAICA

GMT CA Clubs Members RESULTS FOR 2016-2017 RESULTS FOR 2016-2017 NEW CLUB GOAL NEW CLUBS DROPPED CLUBS NEW MEMBER GROWTH NEW MEMBER DROPPED QUARTER QUARTER NET GOAL (not reinstated GROWTH ACTUAL (not MEMBERS ACTUAL or transfers) reinstated or transfers) (including transfers) 0 0 0 0 18 35 JULY/AUG/SEPT JULY/AUG/SEPT 0 0 0 5 33 25 OCT/NOV/DEC OCT/NOV/DEC 1 0 0 49 5 7 JAN/FEB/MAR JAN/FEB/MAR 0 0 0 0 APR/MAY/JUNE APR/MAY/JUNE 14 0